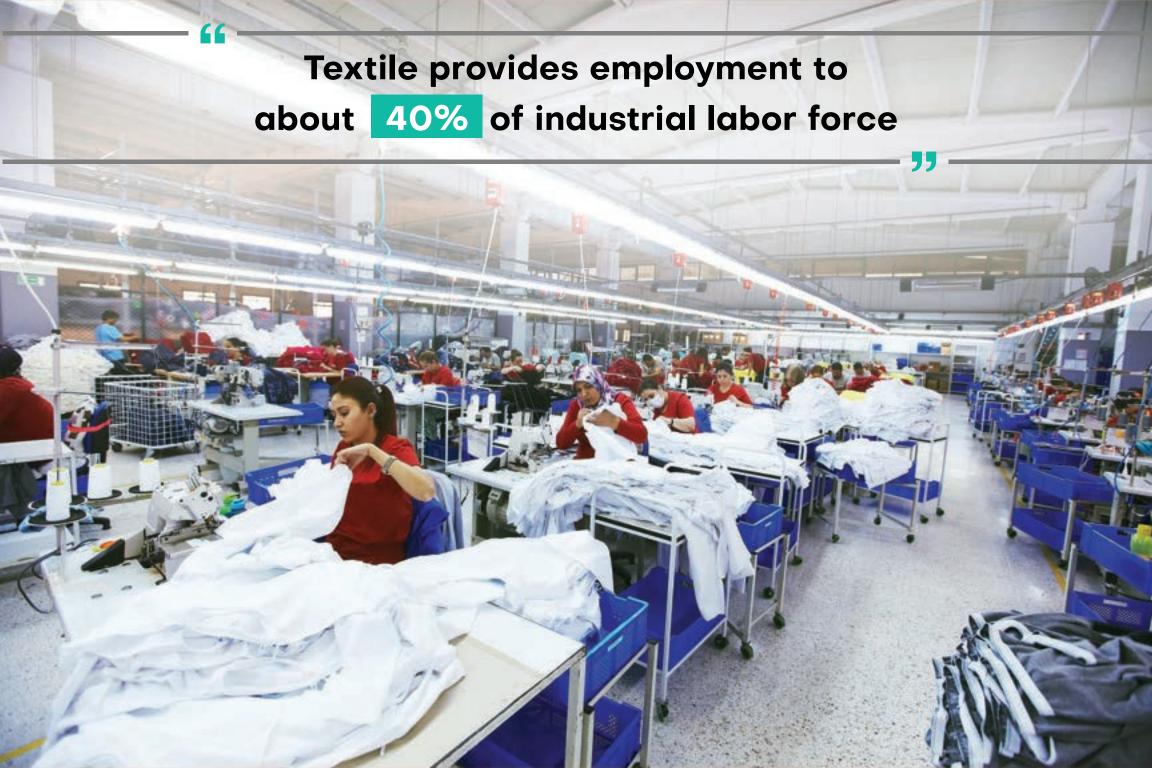

# Pakistan...

Pakistan has an inherent advantage of being the 4th largest producer of cotton in the world